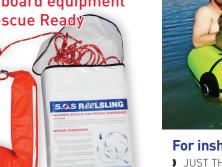

# ReeLSLING

For the Reel Rescue Man overboard equipment

Easy to use rescue system for retrieving a person who falls overboard