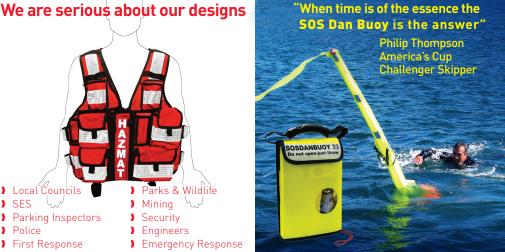

## SOS MARINE **RESCUE-READY EQUIPMENT YOU MAY NOT LIVE WITHOUT**

LOAD BEARING EQUIPMENT VEST

## WATERFRONT LIFE JACKET VEST

S.O.S Waterfront Life jackets provide a new approach to improve the working capabilities of marine professionals