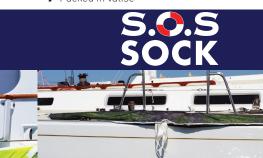

### Two-in-one recovery using just one product

) Use rungs as a ladder **or** 

DO

S.O.S M

HOV

Use entire shape to horizontally lift victim

) For short-handed crews - the SOS Recovery Ladder now has its own 'sock' for attachment to the toe rail, ready to be deployed at a moment's notice.