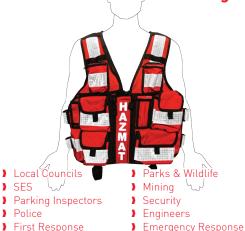

## SOS MARINE **RESCUE-READY EQUIPMENT YOU MAY NOT LIVE WITHOUT**

LOAD BEARING EQUIPMENT VEST