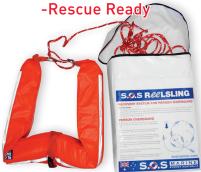

# ReeLSLING

For the Reel Rescue Man overboard equipment

Easy to use rescue system for retrieving a person who falls overboard