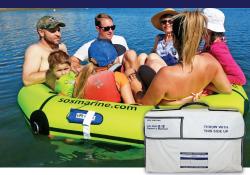

## For inshore & coastal boaters

- > JUST THROW- Automatically inflates
- Easy to handle for most age groups
- ) Much smaller servicing costs
- Packed in valise